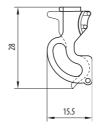

d
- Use spirit marker for description of blank labels



## Locking insert

| Туре   | Product | Weight | Packing |
|--------|---------|--------|---------|
|        | code    | [kg]   | [pcs]   |
| VU-LSN | 09087   | 0.002  | 1       |

#### Labels

| Description | Colour | Туре     | Product | Weight | Packing |
|-------------|--------|----------|---------|--------|---------|
|             |        |          | code    | [kg]   | [pcs]   |
|             |        | PB-LSN   | 01499   | 0.001  | 20      |
| L1          |        | PB07-LSN | 01506   | 0.001  | 20      |
| L2          |        | PB08-LSN | 01507   | 0.001  | 20      |
| L3          |        | PB09-LSN | 01508   | 0.001  | 20      |
|             |        | PW-LSN   | 01509   | 0.001  | 20      |

### Dimensions

#### VU-LSN