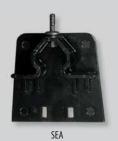

| Description                                                                        | Туре | Order<br>code | Weight<br>[kg] | Package<br>[pcs] |
|------------------------------------------------------------------------------------|------|---------------|----------------|------------------|
| <b>Side busbar covers</b> made of self-extinguishing polycarbonate in black colour | SEA  | 0EZ:07839     | 0.018          | 12               |