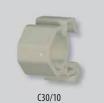

## **Accessories**

■ The package contains:

– 24 clips.

| Description                                     | Туре   | Order<br>code | Weight<br>[kg] | Package<br>[pcs] |
|-------------------------------------------------|--------|---------------|----------------|------------------|
|                                                 | C30/6  | 0EZ:00331     | 0.008          | 24               |
|                                                 | C30/10 | 0EZ:00332     | 0.008          | 24               |
| Footoning discussed of solumboundaries (Nord)   | C40/10 | 0EZ:00333     | 0.010          | 24               |
| Fastening clips made of polyphenyloxide (Noryl) | C50/10 | 0EZ:00334     | 0.010          | 24               |
|                                                 | C50/12 | 0EZ:00335     | 0.015          | 24               |
|                                                 | C60/10 | 0EZ:00336     | 0.020          | 24               |

## Fastening clips

| · actoning cope |                        |
|-----------------|------------------------|
| Туре            | Busbar dimensions [mm] |
| C30/6           | 30 x 5                 |
| C30/0           | 30 x 6                 |
| C30/10          | 30 x 10                |
| C40/10          | 40 x 10                |
| C50/10          | 50 x 10                |
| C50/12          | 50 x 12                |
| C60/10          | 60 x 10                |