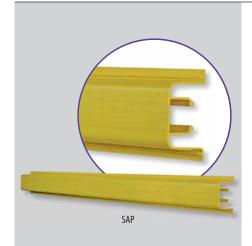

# **BUSBAR SYSTEM COVER SAP**

## **Basic description**

- Busbar system cover SAP is universal for all types of flat busbars used in LV distribution systems. It is made from hardly flammable, self-extinguishing hard PVC in yellow colour.
- It meets BGU A3 regulations.
- It is delivered in length 1.2 m.

- Fast and easy mounting.
- Use only in combination with busbar system supports with spacing 100 and 185 mm.
- The package contains:
  - 1 bracket.

| Туре | Order     | Length | Weight | Package |
|------|-----------|--------|--------|---------|
|      | code      | [m]    | [kg]   | [pcs]   |
| SAP  | 0EZ:00322 | 1.2    | 0.820  | 1       |