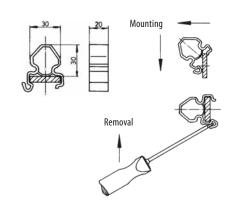

## **Accessories**

■ The package contains:

– 24 clips.

| Description                                     | Туре   | Order<br>code | Weight<br>[kg] | Package<br>[pcs] |
|-------------------------------------------------|--------|---------------|----------------|------------------|
|                                                 | C30/6  | 0EZ:00331     | 0.008          | 24               |
|                                                 | C30/10 | 0EZ:00332     | 0.008          | 24               |
| Footoning discussed of solumboundaries (Nord)   | C40/10 | 0EZ:00333     | 0.010          | 24               |
| Fastening clips made of polyphenyloxide (Noryl) | C50/10 | 0EZ:00334     | 0.010          | 24               |
|                                                 | C50/12 | 0EZ:00335     | 0.015          | 24               |
|                                                 | C60/10 | 0EZ:00336     | 0.020          | 24               |

## Fastening clips

| · actoning cope |                        |
|-----------------|------------------------|
| Туре            | Busbar dimensions [mm] |
| C30/6           | 30 x 5                 |
| C30/0           | 30 x 6                 |
| C30/10          | 30 x 10                |
| C40/10          | 40 x 10                |
| C50/10          | 50 x 10                |
| C50/12          | 50 x 12                |
| C60/10          | 60 x 10                |