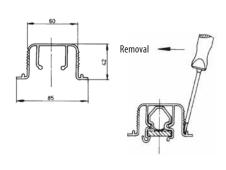

-------------------------------------------------------------------------------|------|---------------|----------------|------------------|
| <b>Side busbar covers</b> made of self-extinguishing polycarbonate in black colour | SEA  | 0EZ:07839     | 0.018          | 12               |

## **Specifications**

## Fastening clips

| · actoning cope |                        |
|-----------------|------------------------|
| Туре            | Busbar dimensions [mm] |
| C30/6           | 30 x 5                 |
| C30/0           | 30 x 6                 |
| C30/10          | 30 x 10                |
| C40/10          | 40 x 10                |
| C50/10          | 50 x 10                |
| C50/12          | 50 x 12                |
| C60/10          | 60 x 10                |

## **Dimensions**