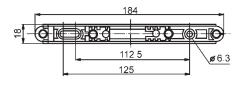

#### Dimensions

SST-60/49-3

### Dimensions

Methods of mounting SST-60/49-3 in the switchboard with two screws M6

SST-60/49-3

Busbar thickness setting

**Busbar width setting** 

◀

### Dimensions

SST-60/49-5

Methods of mounting SST-60/49-5 in the switchboard with two screws M6

### Dimensions

SST-40/69-5

Busbar thickness setting

**Busbar width setting** 

◀