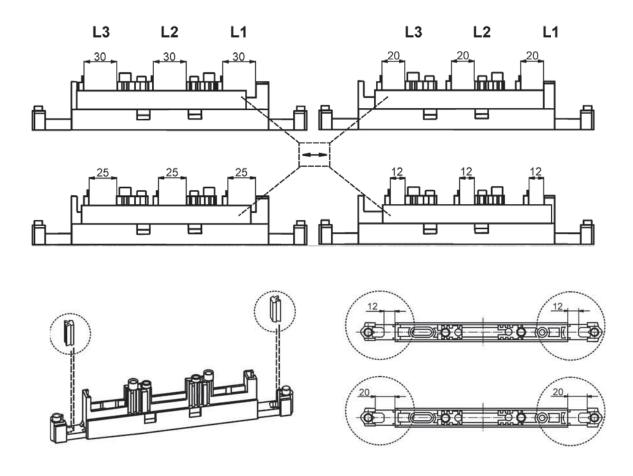

### Dimensions

SST-40/69-5

Busbar thickness setting

**Busbar width setting** 

◀