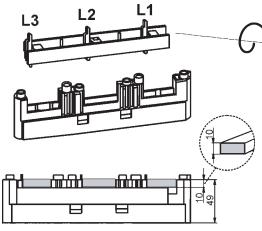

#### Dimensions

SST-60/49-3

### Dimensions

Methods of mounting SST-60/49-3 in the switchboard with two screws M6

SST-60/49-3

Busbar thickness setting

**Busbar width setting** 

◀