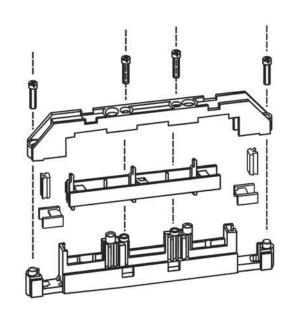

#### Dimensions

SST-60/49-3

### Dimensions

Methods of mounting SST-60/49-3 in the switchboard with two screws M6

SST-60/49-3

Busbar thickness setting

**Busbar width setting** 

◀