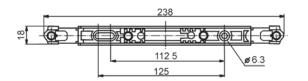

#### Dimensions

SST-60/49-3

### Dimensions

Methods of mounting SST-60/49-3 in the switchboard with two screws M6

SST-60/49-3

Busbar thickness setting

**Busbar width setting** 

◀