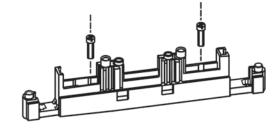

### Dimensions

Methods of mounting SST-60/49-3 in the switchboard with two screws M6

SST-60/49-3

Busbar thickness setting

**Busbar width setting** 

◀