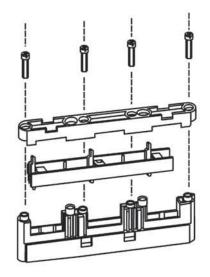

### Dimensions

Methods of mounting SST-60/49-3 in the switchboard with two screws M6

SST-60/49-3

Busbar thickness setting

**Busbar width setting** 

◀

### Dimensions

SST-60/49-5

Methods of mounting SST-60/49-5 in the switchboard with two screws M6