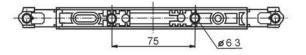

### Dimensions

Methods of mounting SST-60/49-3 in the switchboard with two screws M6

SST-60/49-3

Busbar thickness setting

**Busbar width setting** 

◀