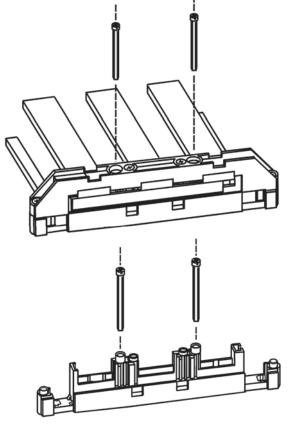

### Dimensions

SST-60/49-5

Methods of mounting SST-60/49-5 in the switchboard with two screws M6