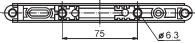

### Dimensions

Methods of mounting SST-60/49-3 in the switchboard with two screws M6

SST-60/49-3

Busbar thickness setting

**Busbar width setting** 

◀

### Dimensions

SST-60/49-5

Methods of mounting SST-60/49-5 in the switchboard with two screws M6