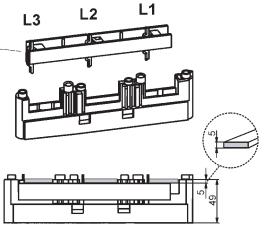

### Dimensions

SST-60/49-5

Methods of mounting SST-60/49-5 in the switchboard with two screws M6

### Dimensions

SST-40/69-5

Busbar thickness setting

**Busbar width setting** 

◀