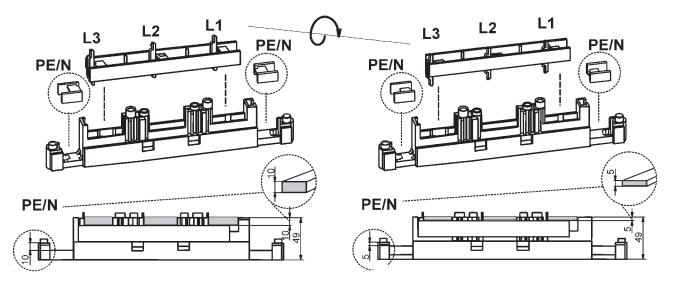

### Dimensions

SST-60/49-5

Methods of mounting SST-60/49-5 in the switchboard with two screws M6