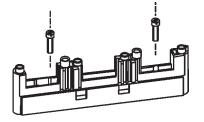

### Dimensions

Methods of mounting SST-60/49-3 in the switchboard with two screws M6

SST-60/49-3

Busbar thickness setting

**Busbar width setting** 

◀

### Dimensions

SST-60/49-5

Methods of mounting SST-60/49-5 in the switchboard with two screws M6