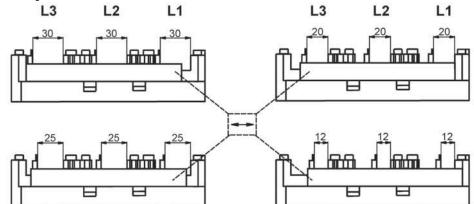

#### **Basic description**

- Busbar systems supports SST-60/49-... are intended for mechanical mounting of 3 or 5 busbars (3L+PE+N) in cable distribution boxes and in LV busbar systems with spacing 60 mm.
- The busbar system supports are universal, and can be used for busbars:
  - thickness: 5 or 10 mm - width:
    - 12, 20, 25 or 30 mm
  - width PE/N: 12 or 20 mm
  - number of busbars: 3 or 3+PE+N.