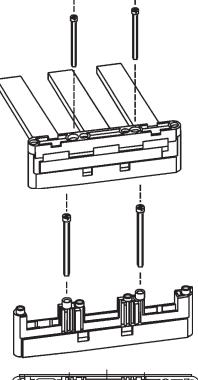

### Dimensions

Methods of mounting SST-60/49-3 in the switchboard with two screws M6

SST-60/49-3

Busbar thickness setting

**Busbar width setting** 

◀

### Dimensions

SST-60/49-5

Methods of mounting SST-60/49-5 in the switchboard with two screws M6