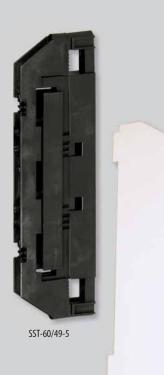

A-SST-60/49-5

### Accessories

The package contains:

1 cover.

| Description                                              | Туре          | Order<br>code | Weight<br>[kg] | Package<br>[pcs] |
|----------------------------------------------------------|---------------|---------------|----------------|------------------|
| <b>Side cover</b> for SST-60/49-3 busbar systems support | A-SST-60/49-3 | 0EZ:09031     | 0.030          | 1                |
| <b>Side cover</b> for SST-60/49-5 busbar systems suppors | A-SST-60/49-5 | 0EZ:10405     | 0.040          | 1                |